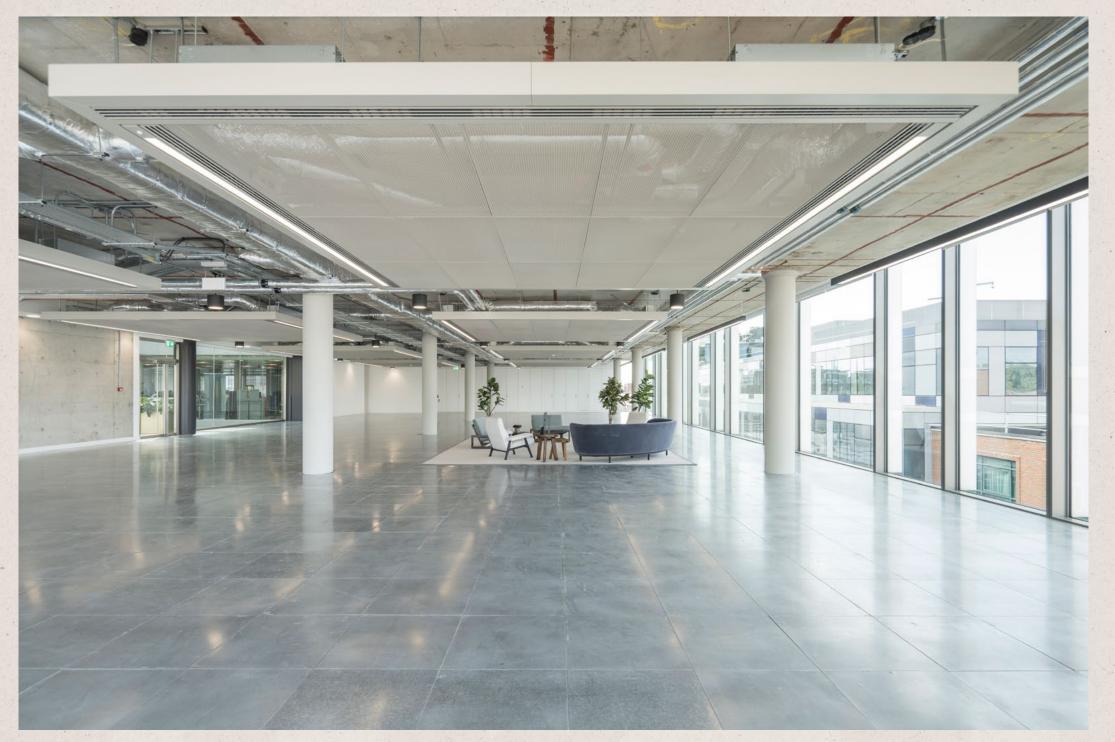

6,458 sq ft of CAT A office space is available on the part 5th floor and will provide a distinctive and inspiring home for any forwardthinking business.

The newly refurbished and remodelled ground floor reception creates a welcoming and stylish office entrance.

> Oak panels create a backdrop behind the beautifully crafted travertine reception desk and pops of colour in the soft furnishings add warmth and comfort to the space.

The building is a 1-minute walk to DL/78 on Charlotte Street, a private and complimentary Lounge for DL/ Members.

Images: Newly refurbished reception with multiple breakout spaces