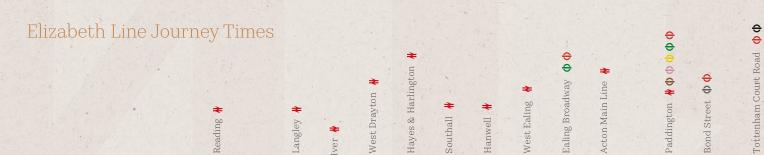

A quick walk to Tottenham Court Road station brings you to the Elizabeth line station, London's high-speed east/west connection.

#### Underground

Travel times from Goodge Street or Tottenham Court Road Underground (most direct route).

| Euston           | 2 mins  |
|------------------|---------|
| Charing Cross    | 2 mins  |
| Liverpool Street | 5 mins  |
| Paddington       | 5 mins  |
| Waterloo         | 5 mins  |
| King's Cross     | 8 mins  |
| Victoria         | 10 mins |