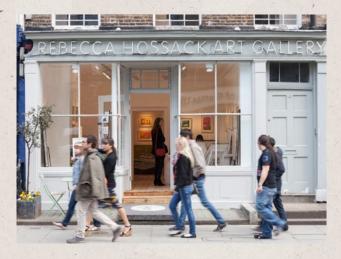

#### Art & Culture Immersion

For a refreshing break take advantage of nearby venues and peruse an art exhibition at Rebecca Hossack Gallery.

Post-Work Drinks

Kick-start your evening with drinks or dinner in