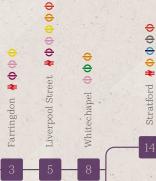

#### Underground

Travel times from Goodge Street or Tottenham Court Road Underground (most direct route).

| Euston           | 2 mins  |
|------------------|---------|
| Charing Cross    | 2 mins  |
| Liverpool Street | 5 mins  |
| Paddington       | 5 mins  |
| Waterloo         | 5 mins  |
| King's Cross     | 8 mins  |
| Victoria         | 10 mins |