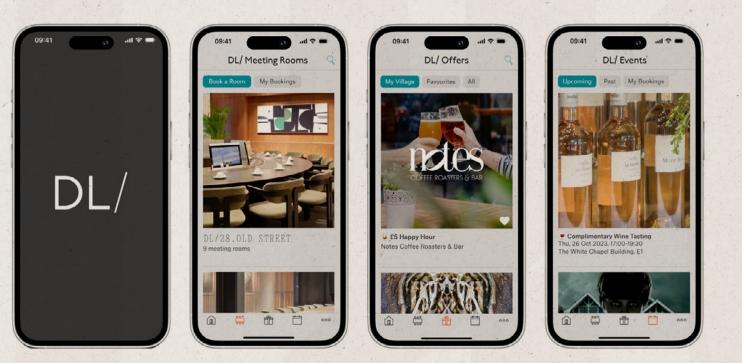

### DL/ MEMBERS

As a valued tenant of Derwent London, you and your employees will automatically enjoy complimentary DL/ Membership status.

DL/ Members have access to an ever-growing package of exclusive benefits. You can use our Lounges, DL/78 in Fitzrovia W1 and DL/28 in Old Street EC1 for meetings, connecting and collaboration.

You'll receive specially negotiated discounts from a diverse collection of businesses, including local coffee shops, restaurants and wellness brands.

Members also have access to a packed calendar of experience-led events curated by our dedicated team. And the DL/ App is your effortless personal portal to all of it.

### DL/ Experience

Our dedicated team provide an excellent frontof-house experience to Members in our office buildings. From networking events, rooftop yoga, film screenings and charity activities to connect with local communities.

### DL/ App

Your effortless personal portal to book meeting rooms in our DL/ Lounges, reserve your place at events and access exclusive discounts and offers.

### DL/ Lounges

Created for connection and collaboration, DL/78 and DL/28 are inspiring spaces where DL/ Members can work, meet, eat, socialise and be inspired. Drop in and work or network in these complimentary and private Lounges, each with their own on-site café, high-spec bookable meeting rooms and private event spaces.

Our DL/ Lounges include:

- O Communal collaboration and working areas in the Lounge
- O Bookable meeting rooms configured to your needs
- O Library for quiet working (DL/28)
- O Outdoor terrace (DL/28)
- O Event / town hall space available for exclusive hire
- O On-site café operated by DL/ Service
- O Curated events programme
- O All connected via the DL/ App