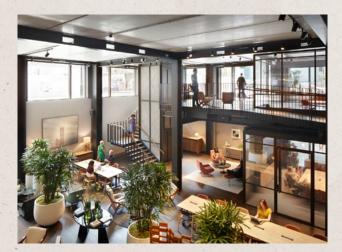

6,458 sq ft of CAT A office space is available on the part 5th floor and will provide a distinctive and inspiring home for any forwardthinking business.

The newly refurbished and remodelled ground floor reception creates a welcoming and stylish office entrance.

The building is a 1-minute walk to DL/78 on Charlotte Street, a private and complimentary Lounge for DL/ Members.

Images: Newly refurbished reception with multiple breakout spaces

Newly refurbished 5th floor CAT A office suite

0

0