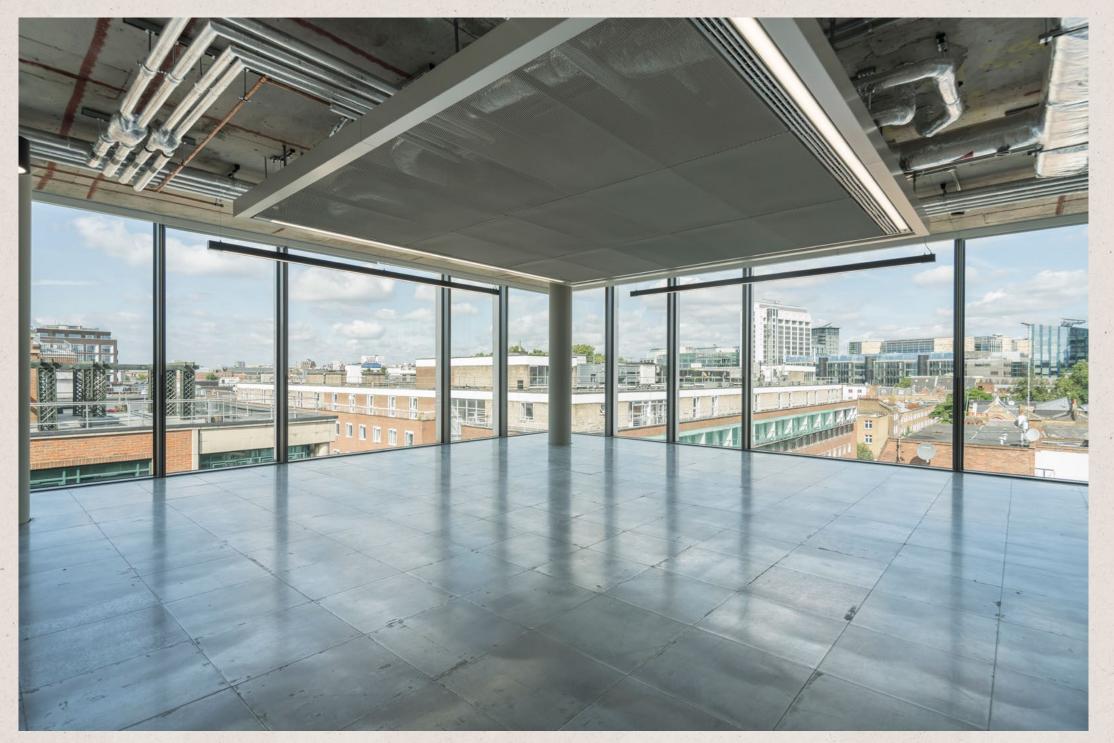

# The Space

Expansive, full-height glazing on the part 5th floor infuses the interior with an abundance of natural light, creating a bright, open office space.

Newly refurbished 5th floor CAT A office suite

0

0