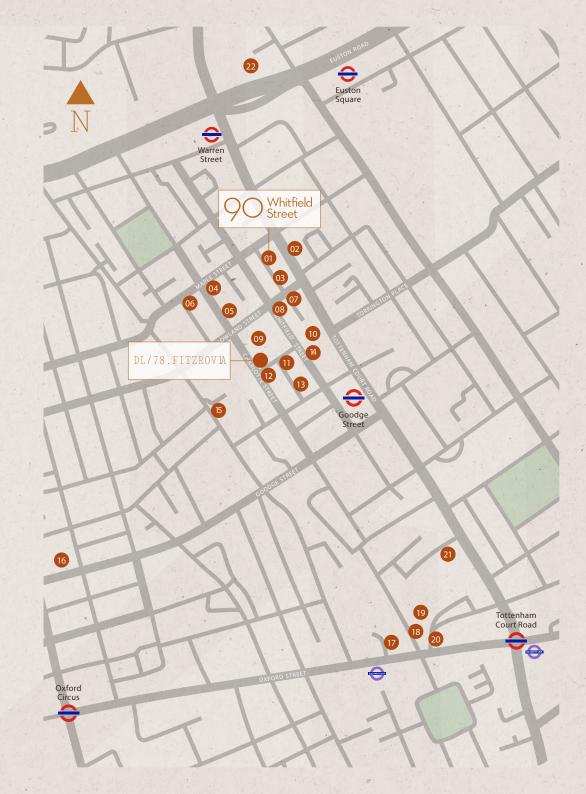

# The Area

Fitzrovia boasts an impressive array of amenities other London areas strive to match. All of them are just moments from 90 Whitfield Street, where every corner reveals hidden gems waiting to be discovered.

### Your Neighbourhood

01 Akoko

**03** B Bagel 04 Bang Bang

08 Brewdog

02 The Attendant

#### Occupiers

#### 01 1+2 Stephen Street Fremantle Freud Communications

- 02 80 Charlotte Street Arup
- Boston Consulting Group
- Lee & Thompson
- Perella Weinberg Partners
- 03 90 Whitfield Street EDF Energy HOK International Michael Kors
- 04. Charlotte Building Moore Kingston Smith Overbury
- The&Partnership 05 Coremont

- 08 Google
- 09 Lapithus Management
- 10 Lionsgate Films
- 11 Revcap
- Fletcher Priest
- 13 Next 15 Group
- 14 Palantir
- 15 Soho Place
- Apollo Global

- Eat & Drink
- 03. Hotel Chocolat

2

13 01

Oxford Circus

10

Euston

Square

Whitfield Street

0

Goodge Street

OXFORD STREET

Tottenham

Court Road

14

Warren Street

22 04 28

- 04 Sainsbury's
- 05 Søstrene Grene

- 09 Bricco e Bacco
- 10 Carousel London

Berners Tavern

06 The Black Horse

- 11 Charlotte Street Hotel
- 12 Cin Cin 13 Circolo Popolare
- 14 Chettinad

21 Honey & Co.

24 Lantana

29 Mowgli

25 Leon

- 15 Clipstone
- 16 Coffee Buro
  - 17 DF Tacos
  - 18 DL/ Service
  - 19 Foley's
- 20 Hakkasan

- 06 Databricks
- 07 Estée Lauder
- Companies

- & Aggregate

- 12 Middlesex House
- Make Architects

- Management G-Research
- 16 Wagestream
- 40 Shoop
- 41 Six by Nico
- 42 Store Street Espresso
- 43 Tattu London

- 07 Rowbots

### 23 Honey & Smoke

- 26 Lisboeta 27 Lore of The Land 28 Miel Bakery 30 Mr Fogg's
- 31 The Ninth
- 32 Norma
- 33 Officina 00
- 34 Ousia
- 35 Portland
- 36 The Remedy Wine Bar 37 Riding House Café
- 38 Roka
- 39 Rovi

- Barrecore 02 F45
- 03 Fitness First 04 Flow Ldn
- 05 Psycle 06 PureGym
- 22 Honey & Spice

# Connectivity

A Fitzrovia base offers businesses convenient Underground and bus links to all London destinations and beyond.

Goodge Street and Warren Street Underground stations are just a 5-minute walk away, connecting you effortlessly to the Northern and Victoria lines.