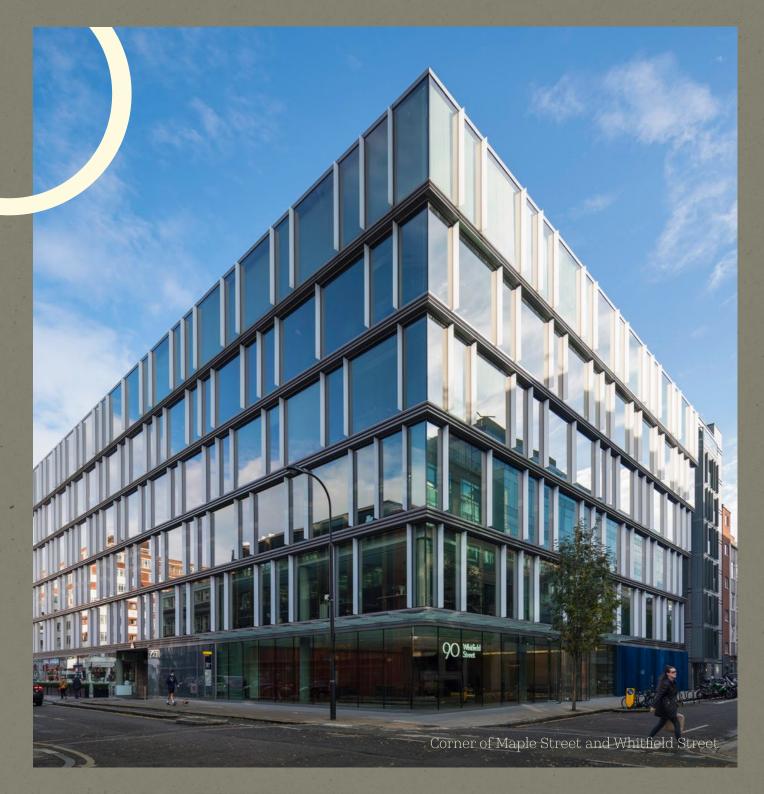

Fitzrovia W1

Proudly occupying the corner of Maple Street and Whitfield Street in Fitzrovia, the distinctive glazed elevations of 90 Whitfield Street sets a dramatic architectural tone with a contemporary design.